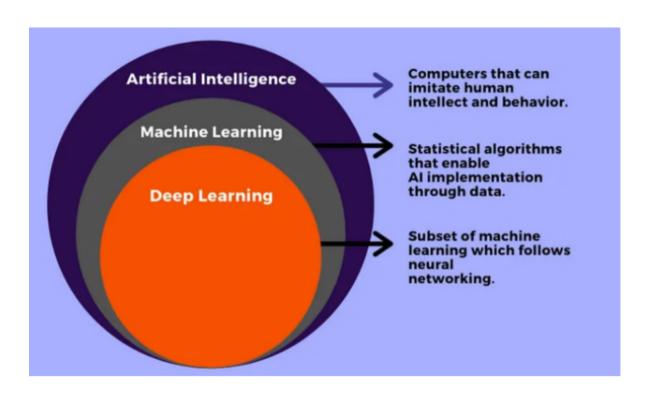

# **Artificial Intelligence**

- Understanding Language
- Recognizing Images
- Learning from Experience
- Making Decisions