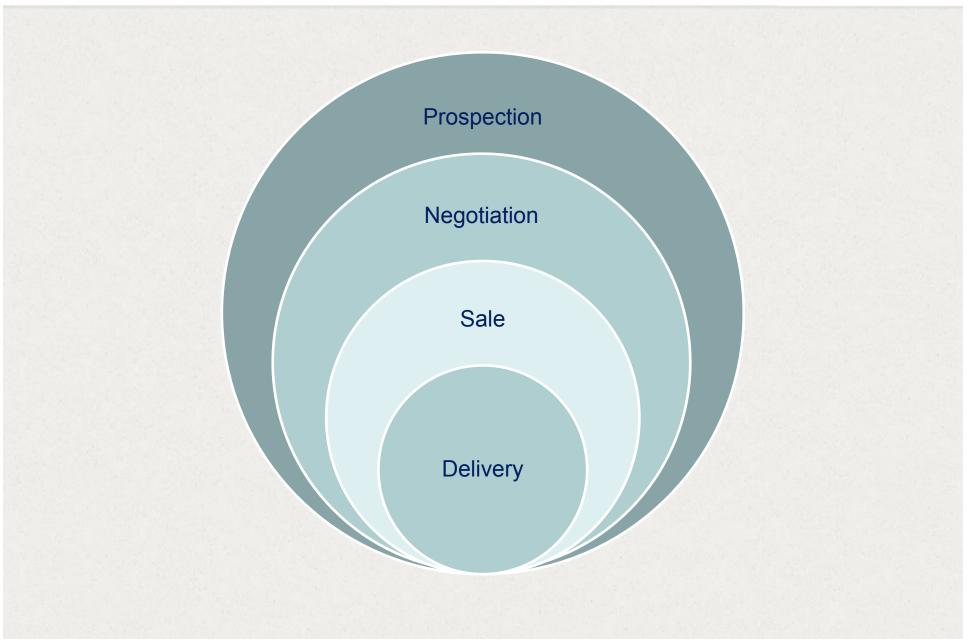

### When to use LSP

Want to control price

Want to stop parallel trade

Customers largely known